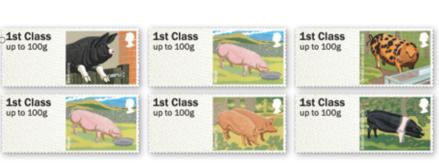

# It's our hammiest ever Stamp issue

Our second pictorial Post & Go Stamp series has already looked at six fascinating breeds of Sheep, so we are delighted to introduce the next issue in the series, which examines the very singular breeds of pig to be found on Britain's farms. As with all of the pictorial Post & Go issues so far, it features delightful illustrations by Robert Gillmor. And don't forget to look out for the final part of the series — Cattle, still to come later in 2012.

### Perfect pigs

All six stamps are printed in a vertical strip and overprinted with First Class values. The Pigs Stamps are supplied in a card carrier complete with detailed information about each breed.

Pigs British Farm Animals II