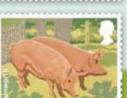

# It's our hammiest ever Stamp issue

Our second pictorial Post & Go Stamp series has already looked at six fascinating breeds of Sheep, so we are delighted to introduce the next issue in the series, which examines the very singular breeds of pig to be found on Britain's farms. As with all of the pictorial Post & Go issues so far, it features delightful illustrations by Robert Gillmor. And don't forget to look out for the final part of the series — Cattle, still to come later in 2012.

### Perfect pigs

All six stamps are printed in a vertical strip and overprinted with First Class values. The Pigs Stamps are supplied in a card carrier complete with detailed information about each breed.