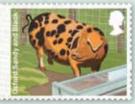

# It's our hammiest ever Stamp issue

Our second pictorial Post & Go Stamp series has already looked at six fascinating breeds of Sheep, so we are delighted to introduce the next issue in the series, which examines the very singular breeds of pig to be found on Britain's farms. As with all of the pictorial Post & Go issues so far, it features delightful illustrations by Robert Gillmor. And don't forget to look out for the final part of the series — Cattle, still to come later in 2012.

### Perfect pigs

All six stamps are printed in a vertical strip and overprinted with First Class values. The Pigs Stamps are supplied in a card carrier complete with detailed information about each breed.

Pigs British Farm Animals II