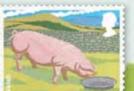

# It's our hammiest ever Stamp issue

Our second pictorial Post & Go Stamp series has already looked at six fascinating breeds of Sheep, so we are delighted to introduce the next issue in the series, which examines the very singular breeds of pig to be found on Britain's farms. As with all of the pictorial Post & Go issues so far, it features delightful illustrations by Robert Gillmor. And don't forget to look out for the final part of the series — Cattle, still to come later in 2012.

### Perfect pigs

All six stamps are printed in a vertical strip and overprinted with First Class values. The Pigs Stamps are supplied in a card carrier complete with detailed information about each breed.