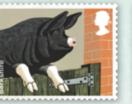

# It's our hammiest ever Stamp issue

Our second pictorial Post & Go Stamp series has already looked at six fascinating breeds of Sheep, so we are delighted to introduce the next issue in the series, which examines the very singular breeds of pig to be found on Britain's farms. As with all of the pictorial Post & Go issues so far, it features delightful illustrations by Robert Gillmor. And don't forget to look out for the final part of the series — Cattle, still to come later in 2012.

### Perfect pigs

All six stamps are printed in a vertical strip and overprinted with First Class values. The Pigs Stamps are supplied in a card carrier complete with detailed information about each breed.