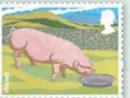

# It's our hammiest ever Stamp issue

Our second pictorial Post & Go Stamp series has already looked at six fascinating breeds of Sheep, so we are delighted to introduce the next issue in the series, which examines the very singular breeds of pig to be found on Britain's farms. As with all of the pictorial Post & Go issues so far, it features delightful illustrations by Robert Gillmor. And don't forget to look out for the final part of the series — Cattle, still to come later in 2012.

### Perfect pigs

All six stamps are printed in a vertical strip and overprinted with First Class values. The Pigs Stamps are supplied in a card carrier complete with detailed information about each breed.