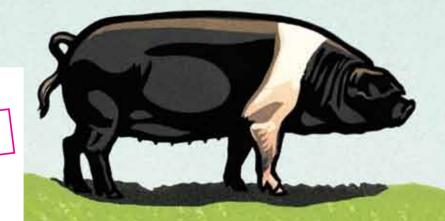

# It's our hammiest ever Stamp issue

Our second pictorial Post & Go Stamp series has already looked at six fascinating breeds of Sheep, so we are delighted to introduce the next issue in the series, which examines the very singular breeds of pig to be found on Britain's farms. As with all of the pictorial Post & Go issues so far, it features delightful illustrations by Robert Gillmor. And don't forget to look out for the final part of the series — Cattle, still to come later in 2012.

### Perfect pigs

All six stamps are printed in a vertical strip and overprinted with First Class values. The Pigs Stamps are supplied in a card carrier complete with detailed information about each breed.