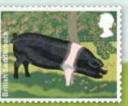

# It's our hammiest ever Stamp issue

Our second pictorial Post & Go Stamp series has already looked at six fascinating breeds of Sheep, so we are delighted to introduce the next issue in the series, which examines the very singular breeds of pig to be found on Britain's farms. As with all of the pictorial Post & Go issues so far, it features delightful illustrations by Robert Gillmor. And don't forget to look out for the final part of the series — Cattle, still to come later in 2012.

### Perfect pigs

All six stamps are printed in a vertical strip and overprinted with First Class values. The Pigs Stamps are supplied in a card carrier complete with detailed information about each breed.

Pigs British Farm Animals II